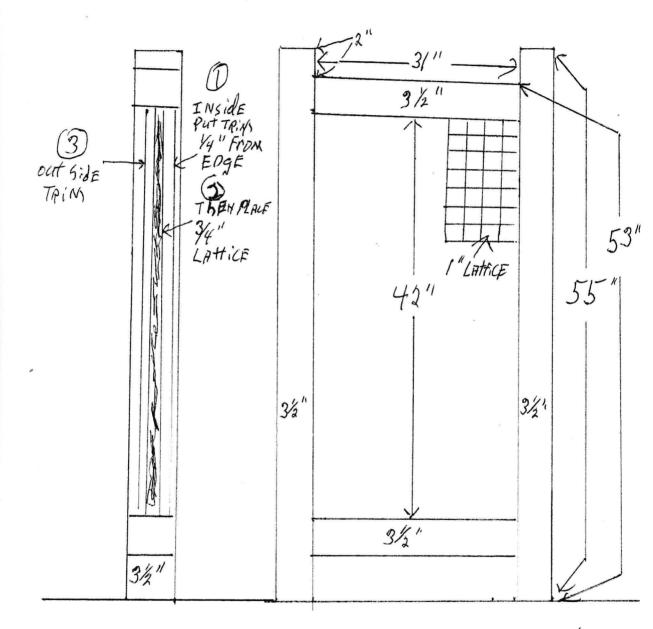

## Request for Approval to Install 120 gal. Upright Propane Tank

Revised 09/2020

| <ol> <li>Owner shall not install the bulk tank until wind please allow a minimum of 1 week for Bo</li> </ol>                                                                                                                                                                | ritten approval of placement is received from the Board of Directors.<br>ard review and response. |  |  |  |                                                                                                                                                                                                                                                                                                                                                        |  |  |  |  |  |
|-----------------------------------------------------------------------------------------------------------------------------------------------------------------------------------------------------------------------------------------------------------------------------|---------------------------------------------------------------------------------------------------|--|--|--|--------------------------------------------------------------------------------------------------------------------------------------------------------------------------------------------------------------------------------------------------------------------------------------------------------------------------------------------------------|--|--|--|--|--|
| . Tank set and gas connection to RV must be done by a qualified technician.                                                                                                                                                                                                 |                                                                                                   |  |  |  |                                                                                                                                                                                                                                                                                                                                                        |  |  |  |  |  |
| <ul> <li>Screening of tank <u>must</u> be completed within 30 days of tank set (minimum of 3 sides).</li> <li>Submit drawing or sketch for tank location.</li> <li>If applying for a variance, provide supplemental documentation and rational for the variance.</li> </ul> |                                                                                                   |  |  |  |                                                                                                                                                                                                                                                                                                                                                        |  |  |  |  |  |
|                                                                                                                                                                                                                                                                             |                                                                                                   |  |  |  | <ul> <li>Paint and Stain colors for tank/screening require approval.</li> <li>(Note: Rental tanks may not be allowed to be painted. Check with your propane supplier).</li> <li>Submit Proposed Installation Request Form to a member of the Architectural Control Committee or place in the Board's lock box in the pavilion for approval.</li> </ul> |  |  |  |  |  |
|                                                                                                                                                                                                                                                                             |                                                                                                   |  |  |  |                                                                                                                                                                                                                                                                                                                                                        |  |  |  |  |  |
| Name:                                                                                                                                                                                                                                                                       | Lot No / Address: /                                                                               |  |  |  |                                                                                                                                                                                                                                                                                                                                                        |  |  |  |  |  |
|                                                                                                                                                                                                                                                                             |                                                                                                   |  |  |  |                                                                                                                                                                                                                                                                                                                                                        |  |  |  |  |  |
| ate: Approx. Start Date:                                                                                                                                                                                                                                                    |                                                                                                   |  |  |  |                                                                                                                                                                                                                                                                                                                                                        |  |  |  |  |  |
| Name of Propane Company:                                                                                                                                                                                                                                                    |                                                                                                   |  |  |  |                                                                                                                                                                                                                                                                                                                                                        |  |  |  |  |  |
|                                                                                                                                                                                                                                                                             |                                                                                                   |  |  |  |                                                                                                                                                                                                                                                                                                                                                        |  |  |  |  |  |
| Approved Materials for                                                                                                                                                                                                                                                      |                                                                                                   |  |  |  |                                                                                                                                                                                                                                                                                                                                                        |  |  |  |  |  |
| Tank Concealment                                                                                                                                                                                                                                                            |                                                                                                   |  |  |  |                                                                                                                                                                                                                                                                                                                                                        |  |  |  |  |  |
| (No Substitutions Allowed)                                                                                                                                                                                                                                                  |                                                                                                   |  |  |  |                                                                                                                                                                                                                                                                                                                                                        |  |  |  |  |  |
| 32 - 6" Screws                                                                                                                                                                                                                                                              |                                                                                                   |  |  |  |                                                                                                                                                                                                                                                                                                                                                        |  |  |  |  |  |
| 1 Box - Panel Nails                                                                                                                                                                                                                                                         |                                                                                                   |  |  |  |                                                                                                                                                                                                                                                                                                                                                        |  |  |  |  |  |
| 1 Sheet - 3/4" 4'x8' Wood Lattice<br>(1" Square Pattern)                                                                                                                                                                                                                    | Approved Plans for Construction of<br>Tank Concealment are attached.                              |  |  |  |                                                                                                                                                                                                                                                                                                                                                        |  |  |  |  |  |
| 1 - 5/4 x 6" x 10' Boards*                                                                                                                                                                                                                                                  |                                                                                                   |  |  |  |                                                                                                                                                                                                                                                                                                                                                        |  |  |  |  |  |
| Cut into 1/2" Trim                                                                                                                                                                                                                                                          |                                                                                                   |  |  |  |                                                                                                                                                                                                                                                                                                                                                        |  |  |  |  |  |
| 12 - 1/2" Trim Pcs. @ 29 7/8"                                                                                                                                                                                                                                               | Please retain for your records before                                                             |  |  |  |                                                                                                                                                                                                                                                                                                                                                        |  |  |  |  |  |
| 12 - 1/2" Trim Pcs. @ 42"                                                                                                                                                                                                                                                   | submitting form.                                                                                  |  |  |  |                                                                                                                                                                                                                                                                                                                                                        |  |  |  |  |  |
| 4 - 4" x 4" x 10' Posts                                                                                                                                                                                                                                                     |                                                                                                   |  |  |  |                                                                                                                                                                                                                                                                                                                                                        |  |  |  |  |  |
| Cut <u>each</u> post into:                                                                                                                                                                                                                                                  |                                                                                                   |  |  |  |                                                                                                                                                                                                                                                                                                                                                        |  |  |  |  |  |
| 1 @ 55"                                                                                                                                                                                                                                                                     |                                                                                                   |  |  |  |                                                                                                                                                                                                                                                                                                                                                        |  |  |  |  |  |
| 2@31"                                                                                                                                                                                                                                                                       |                                                                                                   |  |  |  |                                                                                                                                                                                                                                                                                                                                                        |  |  |  |  |  |
| Above was used on Prototype attached.                                                                                                                                                                                                                                       |                                                                                                   |  |  |  |                                                                                                                                                                                                                                                                                                                                                        |  |  |  |  |  |
| It is #1 grade, vs. #2 grade; #1 grade will be cl                                                                                                                                                                                                                           |                                                                                                   |  |  |  |                                                                                                                                                                                                                                                                                                                                                        |  |  |  |  |  |
| (knot free & easier to cut). Either is acceptable                                                                                                                                                                                                                           | ·                                                                                                 |  |  |  |                                                                                                                                                                                                                                                                                                                                                        |  |  |  |  |  |
| All Wood Must Be Exterior Grade<br>Pressure Treated Material.                                                                                                                                                                                                               |                                                                                                   |  |  |  |                                                                                                                                                                                                                                                                                                                                                        |  |  |  |  |  |